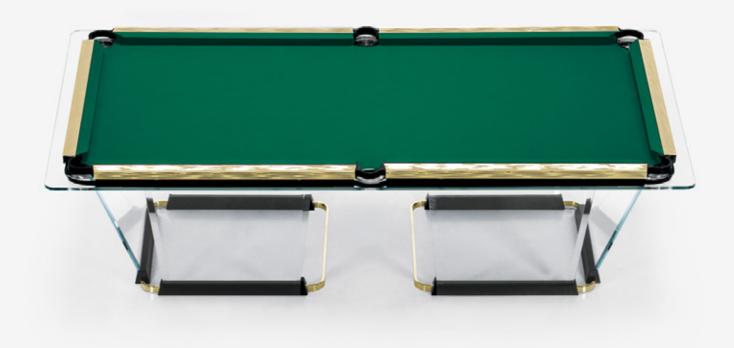

## Teckell T1.1 Black

 $\leftarrow$  MODELS MENU Simonis $^{\otimes}$  860 $^{\text{\tiny TM}}$  Worsted Wool