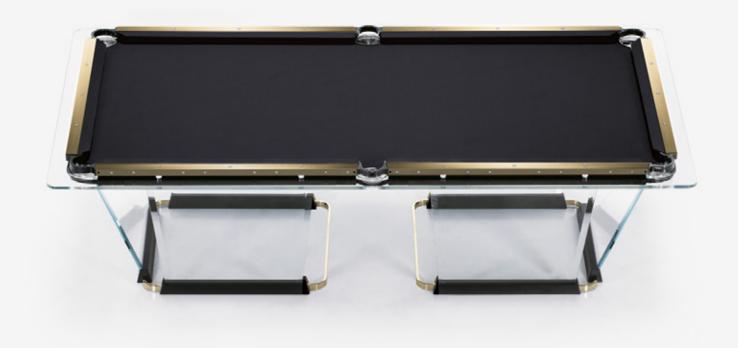

## Teckell T1.1 Black

 $\leftarrow$  MODELS MENU Simonis $^{\otimes}$  860 $^{\text{\tiny TM}}$  Worsted Wool