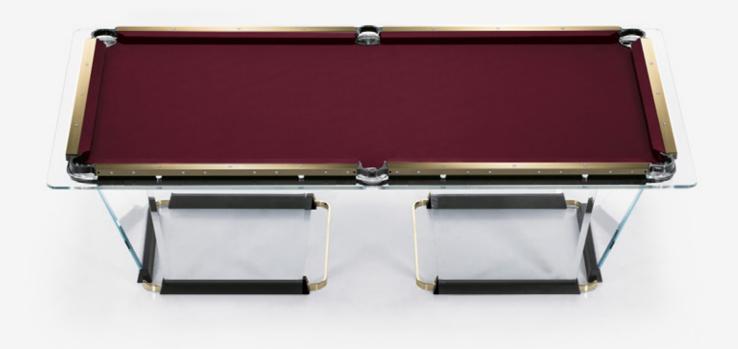

BILIARDO COLLECTION

Color Configurator











TECKELL T1.1 BLACK

9 and 8 feet pool tables

TECKELL T1.1 BRONZE

9 and 8 feet pool tables

TECKELL T1.2 GOLD

9 feet pool tables

**TECKELL T1.3 WOOD** 

9 and 8 feet pool tables

#### **MODELS MENU**

#### THIS IS AN INTERACTIVE PDF

select models and colors in order to create your unique, customized masterpiece.



















 $\leftarrow$  MODELS MENU Simonis $^{\otimes}$  860 $^{\text{\tiny TM}}$  Worsted Wool



## Teckell T1.1 Black

















































 $\leftarrow$  MODELS MENU Simonis $^{\otimes}$  860 $^{\text{\tiny TM}}$  Worsted Wool



# Teckell T1.1 Bronze



































































































← MODELS MENU

Simonis® 860™ Worsted Wool



## Teckell T1.3 Wood



 $\leftarrow$  MODELS MENU Simonis $^{\otimes}$  860 $^{\text{\tiny TM}}$  Worsted Wool



Teckell T1.3 Wood











Teckell T1.3 Wood

9 and 8 feet pool tables





9 and 8 feet pool tables