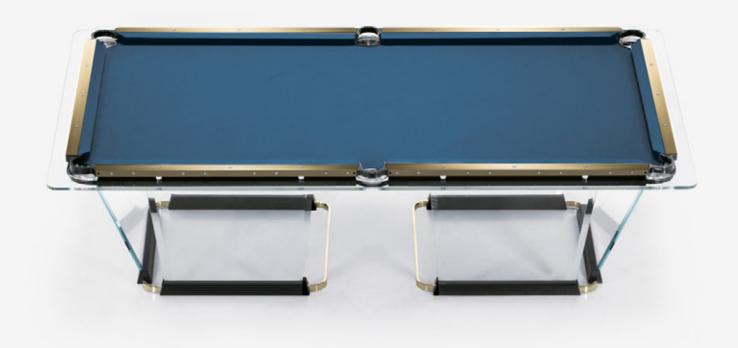

BILIARDO COLLECTION

Color Configurator











TECKELL T1.1 BLACK

9 and 8 feet pool tables

TECKELL T1.1 BRONZE

9 and 8 feet pool tables

TECKELL T1.2 GOLD

9 feet pool tables

**TECKELL T1.3 WOOD** 

9 and 8 feet pool tables

#### **MODELS MENU**

#### THIS IS AN INTERACTIVE PDF

select models and colors in order to create your unique, customized masterpiece.



















 $\leftarrow$  MODELS MENU Simonis $^{\otimes}$  860 $^{\text{\tiny TM}}$  Worsted Wool



## Teckell T1.1 Black

















































 $\leftarrow$  MODELS MENU Simonis $^{\otimes}$  860 $^{\text{\tiny TM}}$  Worsted Wool



# Teckell T1.1 Bronze



































































































← MODELS MENU

Simonis® 860™ Worsted Wool



## Teckell T1.3 Wood



 $\leftarrow$  MODELS MENU Simonis $^{\otimes}$  860 $^{\text{\tiny TM}}$  Worsted Wool



Teckell T1.3 Wood











Teckell T1.3 Wood

9 and 8 feet pool tables





9 and 8 feet pool tables