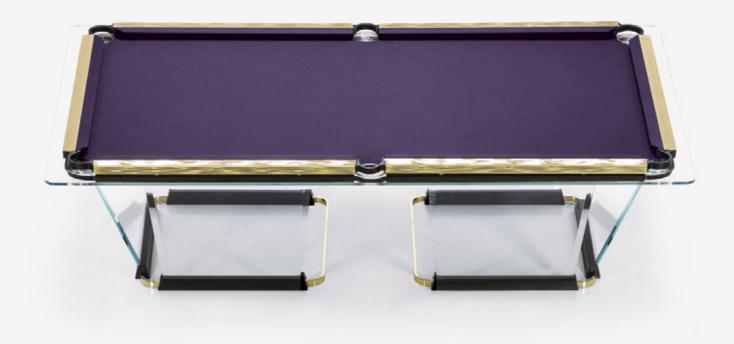

BILIARDO COLLECTION

Color Configurator











TECKELL T1.1 BLACK

9 and 8 feet pool tables

TECKELL T1.1 BRONZE

9 and 8 feet pool tables

TECKELL T1.2 GOLD

9 feet pool tables

**TECKELL T1.3 WOOD** 

9 and 8 feet pool tables

#### **MODELS MENU**

#### THIS IS AN INTERACTIVE PDF

select models and colors in order to create your unique, customized masterpiece.



















 $\leftarrow$  MODELS MENU Simonis $^{\otimes}$  860 $^{\text{\tiny TM}}$  Worsted Wool



## Teckell T1.1 Black

















































 $\leftarrow$  MODELS MENU Simonis $^{\otimes}$  860 $^{\text{\tiny TM}}$  Worsted Wool



# Teckell T1.1 Bronze



































































































← MODELS MENU

Simonis® 860™ Worsted Wool



## Teckell T1.3 Wood



 $\leftarrow$  MODELS MENU Simonis $^{\otimes}$  860 $^{\text{\tiny TM}}$  Worsted Wool



Teckell T1.3 Wood











Teckell T1.3 Wood

9 and 8 feet pool tables





9 and 8 feet pool tables