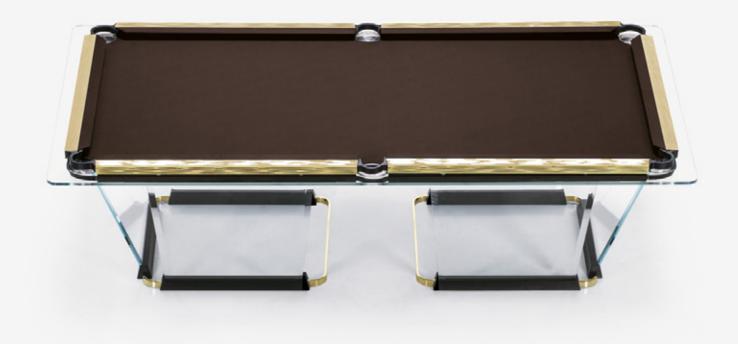

BILIARDO COLLECTION

Color Configurator











TECKELL T1.1 BLACK

9 and 8 feet pool tables

TECKELL T1.1 BRONZE

9 and 8 feet pool tables

TECKELL T1.2 GOLD

9 feet pool tables

**TECKELL T1.3 WOOD** 

9 and 8 feet pool tables

#### **MODELS MENU**

#### THIS IS AN INTERACTIVE PDF

select models and colors in order to create your unique, customized masterpiece.



















 $\leftarrow$  MODELS MENU Simonis $^{\otimes}$  860 $^{\text{\tiny TM}}$  Worsted Wool



## Teckell T1.1 Black

















































 $\leftarrow$  MODELS MENU Simonis $^{\otimes}$  860 $^{\text{\tiny TM}}$  Worsted Wool



# Teckell T1.1 Bronze



































































































← MODELS MENU

Simonis® 860™ Worsted Wool



## Teckell T1.3 Wood



 $\leftarrow$  MODELS MENU Simonis $^{\otimes}$  860 $^{\text{\tiny TM}}$  Worsted Wool



Teckell T1.3 Wood











Teckell T1.3 Wood

9 and 8 feet pool tables





9 and 8 feet pool tables