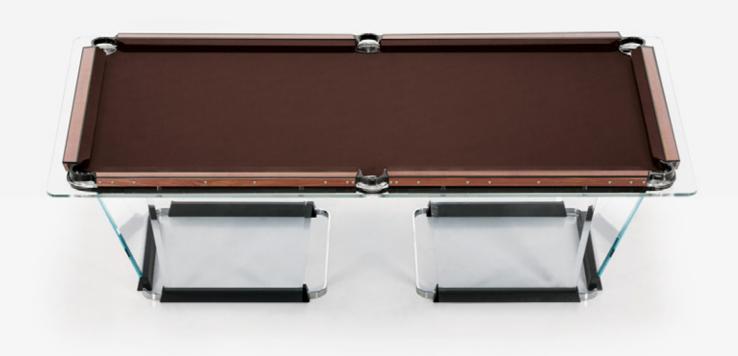

# **MODELS MENU**

#### THIS IS AN INTERACTIVE PDF

select models and colors in order to create your unique, customized masterpiece.



















 $\leftarrow$  MODELS MENU Simonis $^{\otimes}$  860 $^{\text{\tiny TM}}$  Worsted Wool



## Teckell T1.1 Black

















































 $\leftarrow$  MODELS MENU Simonis $^{\otimes}$  860 $^{\text{\tiny TM}}$  Worsted Wool



# Teckell T1.1 Bronze



































































































← MODELS MENU

Simonis® 860™ Worsted Wool



## Teckell T1.3 Wood



 $\leftarrow$  MODELS MENU Simonis $^{\otimes}$  860 $^{\text{\tiny TM}}$  Worsted Wool



Teckell T1.3 Wood











Teckell T1.3 Wood

9 and 8 feet pool tables





9 and 8 feet pool tables