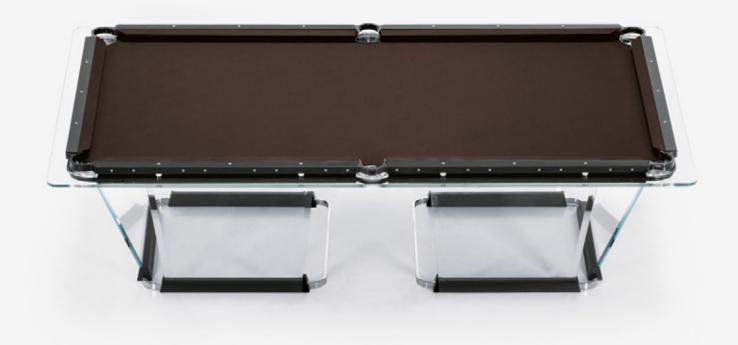

## Teckell T1.1 Black

 $\leftarrow$  MODELS MENU Simonis $^{\otimes}$  860 $^{\text{\tiny TM}}$  Worsted Wool