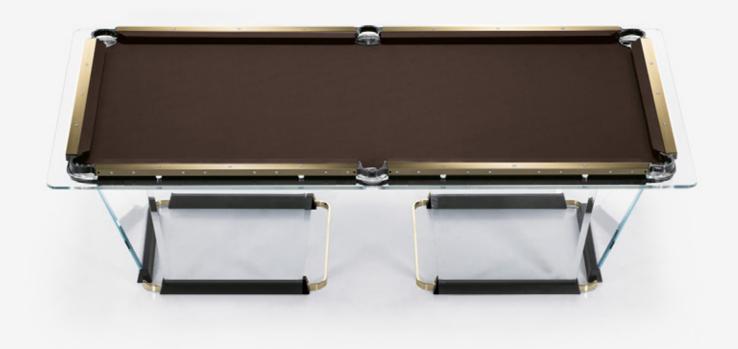

BILIARDO COLLECTION

Color Configurator











TECKELL T1.1 BLACK

9 and 8 feet pool tables

TECKELL T1.1 BRONZE

9 and 8 feet pool tables

TECKELL T1.2 GOLD

9 feet pool tables

**TECKELL T1.3 WOOD** 

9 and 8 feet pool tables

#### **MODELS MENU**

#### THIS IS AN INTERACTIVE PDF

select models and colors in order to create your unique, customized masterpiece.



















 $\leftarrow$  MODELS MENU Simonis $^{\otimes}$  860 $^{\text{\tiny TM}}$  Worsted Wool



## Teckell T1.1 Black

















































 $\leftarrow$  MODELS MENU Simonis $^{\otimes}$  860 $^{\text{\tiny TM}}$  Worsted Wool



# Teckell T1.1 Bronze



































































































← MODELS MENU

Simonis® 860™ Worsted Wool



## Teckell T1.3 Wood



 $\leftarrow$  MODELS MENU Simonis $^{\otimes}$  860 $^{\text{\tiny TM}}$  Worsted Wool



Teckell T1.3 Wood











Teckell T1.3 Wood

9 and 8 feet pool tables





9 and 8 feet pool tables