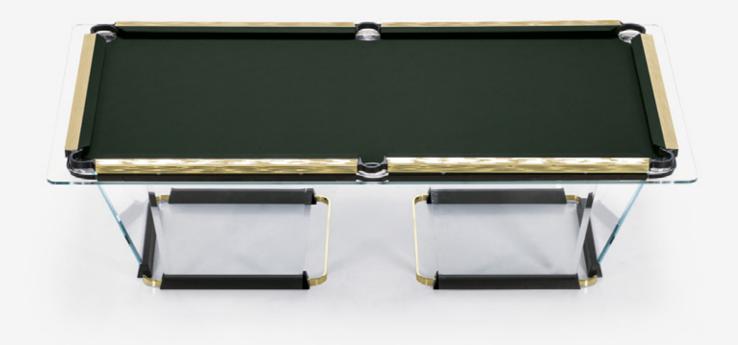

## Teckell T1.1 Black

 $\leftarrow$  MODELS MENU Simonis $^{\otimes}$  860 $^{\text{\tiny TM}}$  Worsted Wool