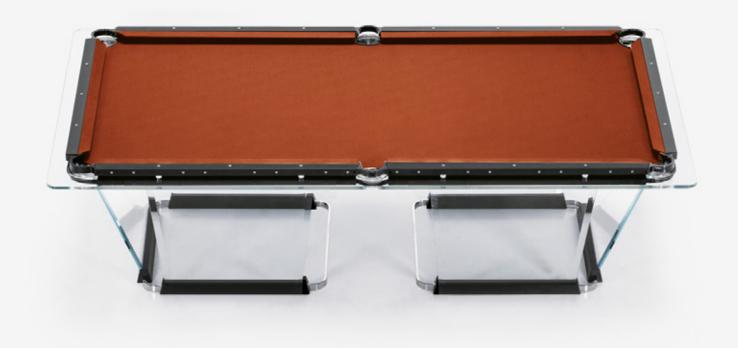

BILIARDO COLLECTION

Color Configurator











TECKELL T1.1 BLACK

9 and 8 feet pool tables

TECKELL T1.1 BRONZE

9 and 8 feet pool tables

TECKELL T1.2 GOLD

9 feet pool tables

**TECKELL T1.3 WOOD** 

9 and 8 feet pool tables

#### **MODELS MENU**

#### THIS IS AN INTERACTIVE PDF

select models and colors in order to create your unique, customized masterpiece.



















 $\leftarrow$  MODELS MENU Simonis $^{\otimes}$  860 $^{\text{\tiny TM}}$  Worsted Wool



## Teckell T1.1 Black

















































 $\leftarrow$  MODELS MENU Simonis $^{\otimes}$  860 $^{\text{\tiny TM}}$  Worsted Wool



# Teckell T1.1 Bronze



































































































← MODELS MENU

Simonis® 860™ Worsted Wool



## Teckell T1.3 Wood



 $\leftarrow$  MODELS MENU Simonis $^{\otimes}$  860 $^{\text{\tiny TM}}$  Worsted Wool



Teckell T1.3 Wood











Teckell T1.3 Wood

9 and 8 feet pool tables





9 and 8 feet pool tables