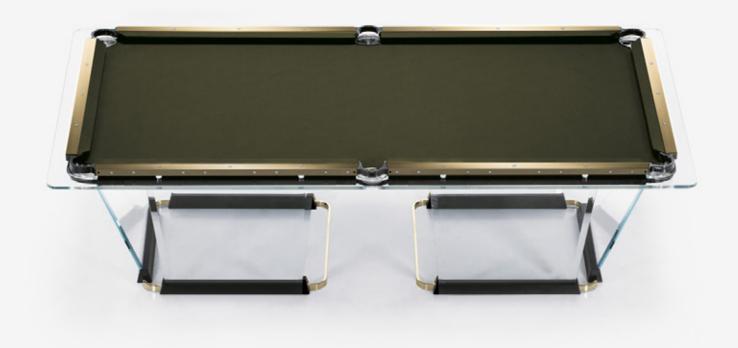

## Teckell T1.1 Black

 $\leftarrow$  MODELS MENU Simonis $^{\otimes}$  860 $^{\text{\tiny TM}}$  Worsted Wool