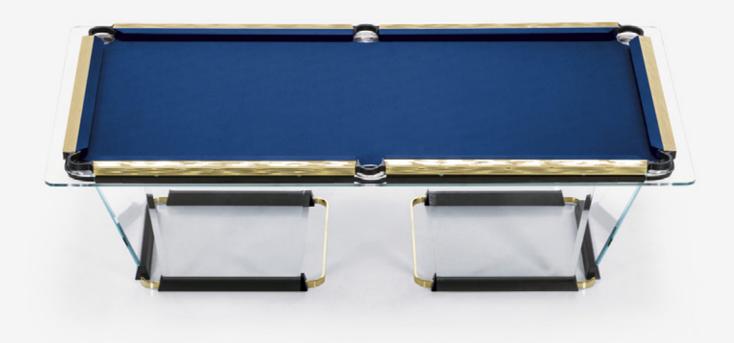

## Teckell T1.1 Black

 $\leftarrow$  MODELS MENU Simonis $^{\otimes}$  860 $^{\text{\tiny TM}}$  Worsted Wool