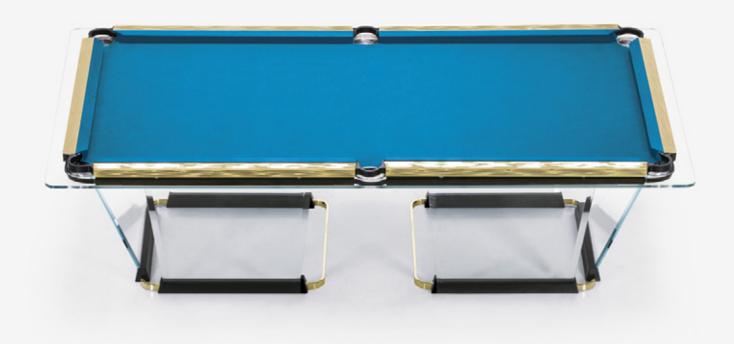

## Teckell T1.1 Black

 $\leftarrow$  MODELS MENU Simonis $^{\otimes}$  860 $^{\text{\tiny TM}}$  Worsted Wool