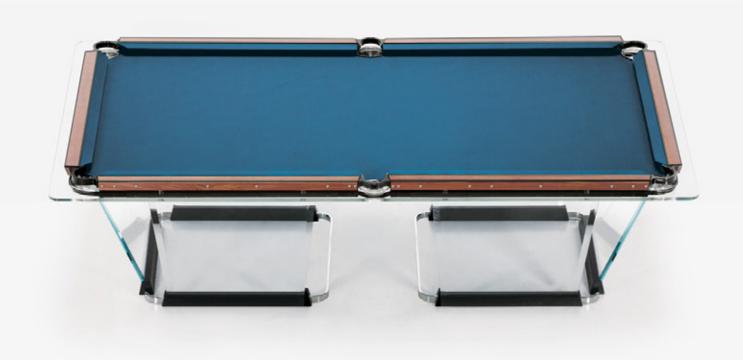

WOOD** 

9 and 8 feet pool tables

#### **MODELS MENU**

#### THIS IS AN INTERACTIVE PDF

select models and colors in order to create your unique, customized masterpiece.



















 $\leftarrow$  MODELS MENU Simonis $^{\otimes}$  860 $^{\text{\tiny TM}}$  Worsted Wool



## Teckell T1.1 Black

















































 $\leftarrow$  MODELS MENU Simonis $^{\otimes}$  860 $^{\text{\tiny TM}}$  Worsted Wool



# Teckell T1.1 Bronze



































































































← MODELS MENU

Simonis® 860™ Worsted Wool



## Teckell T1.3 Wood



 $\leftarrow$  MODELS MENU Simonis $^{\otimes}$  860 $^{\text{\tiny TM}}$  Worsted Wool



Teckell T1.3 Wood











Teckell T1.3 Wood

9 and 8 feet pool tables





9 and 8 feet pool tables