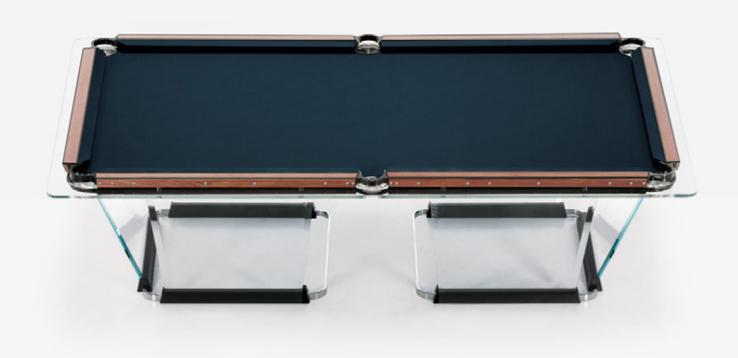

## Teckell T1.1 Black

 $\leftarrow$  MODELS MENU Simonis $^{\otimes}$  860 $^{\text{\tiny TM}}$  Worsted Wool