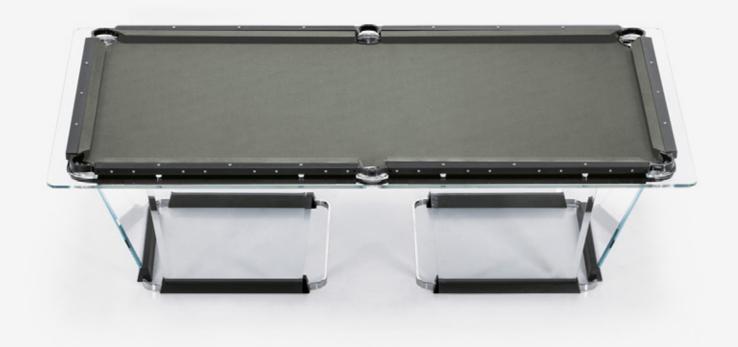

#### THIS IS AN INTERACTIVE PDF

select models and colors in order to create your unique, customized masterpiece.

 $\leftarrow$  MODELS MENU Simonis $^{\otimes}$  860 $^{\text{\tiny TM}}$  Worsted Wool

## Teckell T1.1 Black

 $\leftarrow$  MODELS MENU Simonis $^{\otimes}$  860 $^{\text{\tiny TM}}$  Worsted Wool