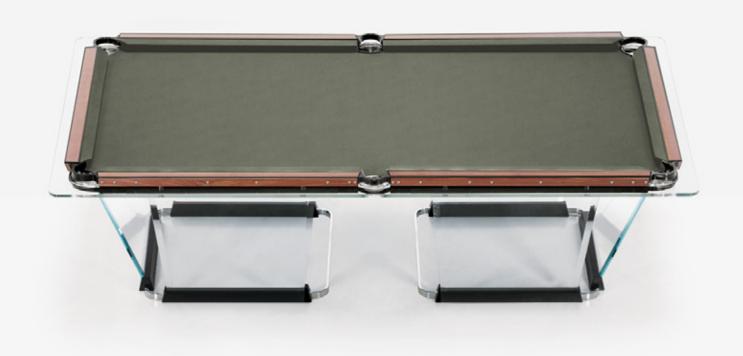

## Teckell T1.1 Black

 $\leftarrow$  MODELS MENU Simonis $^{\otimes}$  860 $^{\text{\tiny TM}}$  Worsted Wool