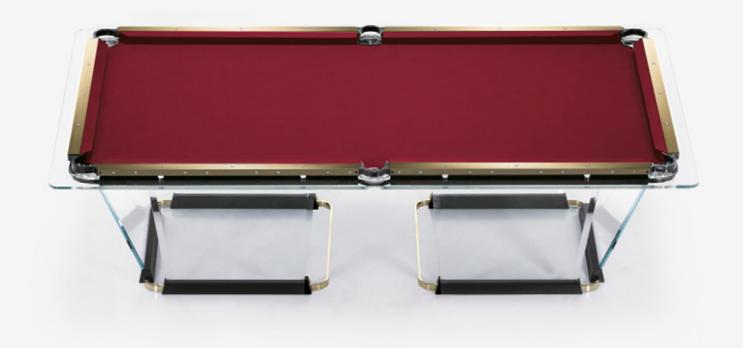

## Teckell T1.1 Black

 $\leftarrow$  MODELS MENU Simonis $^{\otimes}$  860 $^{\text{\tiny TM}}$  Worsted Wool