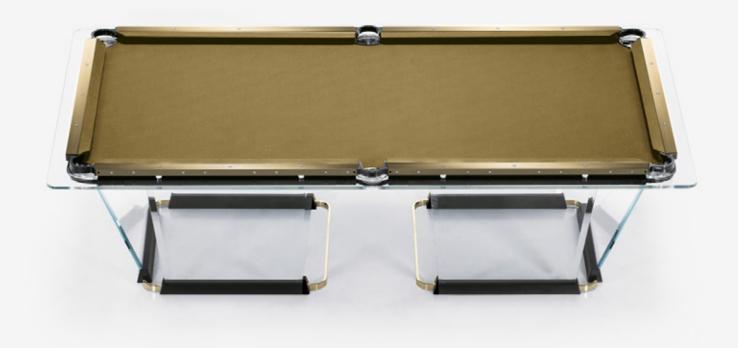

BILIARDO COLLECTION

Color Configurator











TECKELL T1.1 BLACK

9 and 8 feet pool tables

TECKELL T1.1 BRONZE

9 and 8 feet pool tables

TECKELL T1.2 GOLD

9 feet pool tables

**TECKELL T1.3 WOOD** 

9 and 8 feet pool tables

#### **MODELS MENU**

#### THIS IS AN INTERACTIVE PDF

select models and colors in order to create your unique, customized masterpiece.



















 $\leftarrow$  MODELS MENU Simonis $^{\otimes}$  860 $^{\text{\tiny TM}}$  Worsted Wool



## Teckell T1.1 Black

















































 $\leftarrow$  MODELS MENU Simonis $^{\otimes}$  860 $^{\text{\tiny TM}}$  Worsted Wool



# Teckell T1.1 Bronze



































































































← MODELS MENU

Simonis® 860™ Worsted Wool



## Teckell T1.3 Wood



 $\leftarrow$  MODELS MENU Simonis $^{\otimes}$  860 $^{\text{\tiny TM}}$  Worsted Wool



Teckell T1.3 Wood











Teckell T1.3 Wood

9 and 8 feet pool tables





9 and 8 feet pool tables