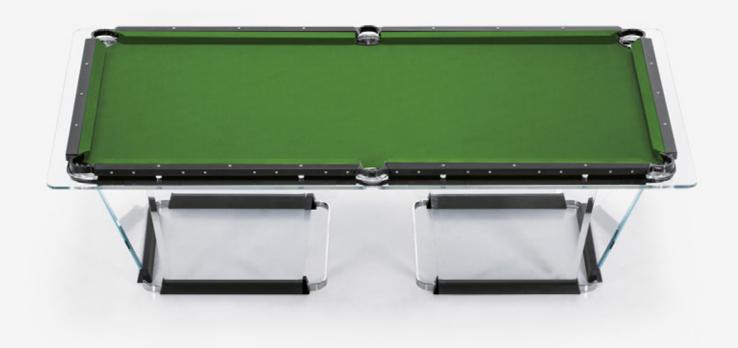

BILIARDO COLLECTION

Color Configurator











TECKELL T1.1 BLACK

9 and 8 feet pool tables

TECKELL T1.1 BRONZE

9 and 8 feet pool tables

TECKELL T1.2 GOLD

9 feet pool tables

**TECKELL T1.3 WOOD** 

9 and 8 feet pool tables

#### **MODELS MENU**

#### THIS IS AN INTERACTIVE PDF

select models and colors in order to create your unique, customized masterpiece.



















 $\leftarrow$  MODELS MENU Simonis $^{\otimes}$  860 $^{\text{\tiny TM}}$  Worsted Wool



## Teckell T1.1 Black

















































 $\leftarrow$  MODELS MENU Simonis $^{\otimes}$  860 $^{\text{\tiny TM}}$  Worsted Wool



# Teckell T1.1 Bronze



































































































← MODELS MENU

Simonis® 860™ Worsted Wool



## Teckell T1.3 Wood



 $\leftarrow$  MODELS MENU Simonis $^{\otimes}$  860 $^{\text{\tiny TM}}$  Worsted Wool



Teckell T1.3 Wood











Teckell T1.3 Wood

9 and 8 feet pool tables





9 and 8 feet pool tables