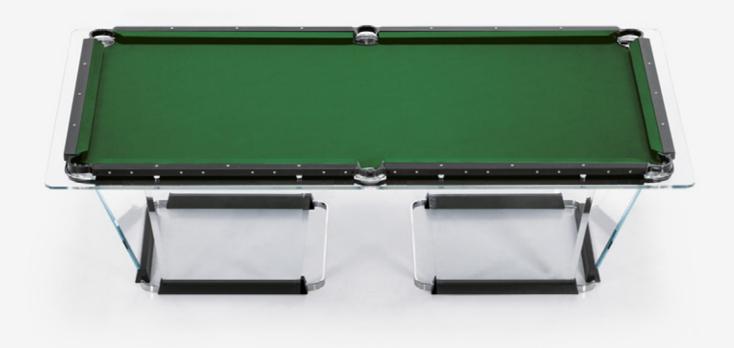

BILIARDO COLLECTION

Color Configurator











TECKELL T1.1 BLACK

9 and 8 feet pool tables

TECKELL T1.1 BRONZE

9 and 8 feet pool tables

TECKELL T1.2 GOLD

9 feet pool tables

**TECKELL T1.3 WOOD** 

9 and 8 feet pool tables

#### **MODELS MENU**

#### THIS IS AN INTERACTIVE PDF

select models and colors in order to create your unique, customized masterpiece.



















 $\leftarrow$  MODELS MENU Simonis $^{\otimes}$  860 $^{\text{\tiny TM}}$  Worsted Wool



## Teckell T1.1 Black

















































 $\leftarrow$  MODELS MENU Simonis $^{\otimes}$  860 $^{\text{\tiny TM}}$  Worsted Wool



# Teckell T1.1 Bronze



































































































← MODELS MENU

Simonis® 860™ Worsted Wool



## Teckell T1.3 Wood



 $\leftarrow$  MODELS MENU Simonis $^{\otimes}$  860 $^{\text{\tiny TM}}$  Worsted Wool



Teckell T1.3 Wood











Teckell T1.3 Wood

9 and 8 feet pool tables





9 and 8 feet pool tables