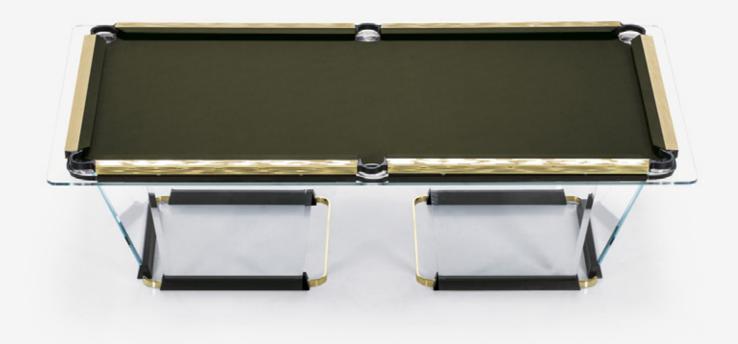

BILIARDO COLLECTION

Color Configurator











TECKELL T1.1 BLACK

9 and 8 feet pool tables

TECKELL T1.1 BRONZE

9 and 8 feet pool tables

TECKELL T1.2 GOLD

9 feet pool tables

**TECKELL T1.3 WOOD** 

9 and 8 feet pool tables

#### **MODELS MENU**

#### THIS IS AN INTERACTIVE PDF

select models and colors in order to create your unique, customized masterpiece.



















 $\leftarrow$  MODELS MENU Simonis $^{\otimes}$  860 $^{\text{\tiny TM}}$  Worsted Wool



## Teckell T1.1 Black

















































 $\leftarrow$  MODELS MENU Simonis $^{\otimes}$  860 $^{\text{\tiny TM}}$  Worsted Wool



# Teckell T1.1 Bronze



































































































← MODELS MENU

Simonis® 860™ Worsted Wool



## Teckell T1.3 Wood



 $\leftarrow$  MODELS MENU Simonis $^{\otimes}$  860 $^{\text{\tiny TM}}$  Worsted Wool



Teckell T1.3 Wood











Teckell T1.3 Wood

9 and 8 feet pool tables





9 and 8 feet pool tables