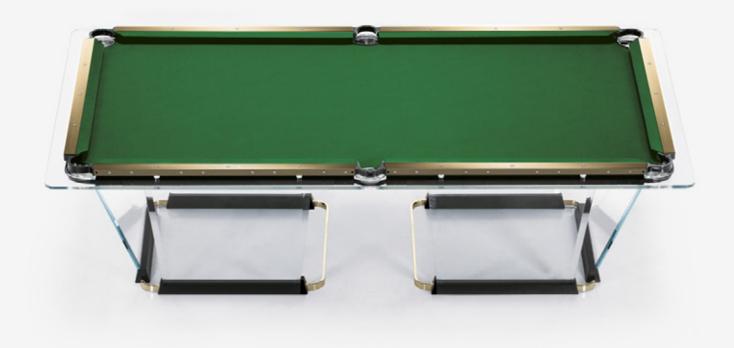

BILIARDO COLLECTION

Color Configurator











TECKELL T1.1 BLACK

9 and 8 feet pool tables

TECKELL T1.1 BRONZE

9 and 8 feet pool tables

TECKELL T1.2 GOLD

9 feet pool tables

**TECKELL T1.3 WOOD** 

9 and 8 feet pool tables

#### **MODELS MENU**

#### THIS IS AN INTERACTIVE PDF

select models and colors in order to create your unique, customized masterpiece.



















 $\leftarrow$  MODELS MENU Simonis $^{\otimes}$  860 $^{\text{\tiny TM}}$  Worsted Wool



## Teckell T1.1 Black

















































 $\leftarrow$  MODELS MENU Simonis $^{\otimes}$  860 $^{\text{\tiny TM}}$  Worsted Wool



# Teckell T1.1 Bronze



































































































← MODELS MENU

Simonis® 860™ Worsted Wool



## Teckell T1.3 Wood



 $\leftarrow$  MODELS MENU Simonis $^{\otimes}$  860 $^{\text{\tiny TM}}$  Worsted Wool



Teckell T1.3 Wood











Teckell T1.3 Wood

9 and 8 feet pool tables





9 and 8 feet pool tables