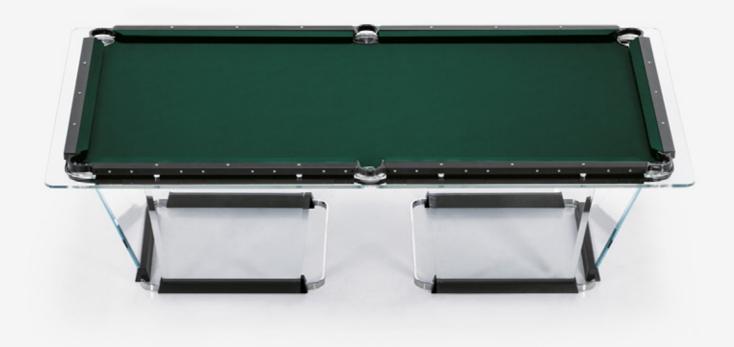

BILIARDO COLLECTION

Color Configurator











TECKELL T1.1 BLACK

9 and 8 feet pool tables

TECKELL T1.1 BRONZE

9 and 8 feet pool tables

TECKELL T1.2 GOLD

9 feet pool tables

**TECKELL T1.3 WOOD** 

9 and 8 feet pool tables

#### **MODELS MENU**

#### THIS IS AN INTERACTIVE PDF

select models and colors in order to create your unique, customized masterpiece.



















 $\leftarrow$  MODELS MENU Simonis $^{\otimes}$  860 $^{\text{\tiny TM}}$  Worsted Wool



## Teckell T1.1 Black

















































 $\leftarrow$  MODELS MENU Simonis $^{\otimes}$  860 $^{\text{\tiny TM}}$  Worsted Wool



# Teckell T1.1 Bronze



































































































← MODELS MENU

Simonis® 860™ Worsted Wool



## Teckell T1.3 Wood



 $\leftarrow$  MODELS MENU Simonis $^{\otimes}$  860 $^{\text{\tiny TM}}$  Worsted Wool



Teckell T1.3 Wood











Teckell T1.3 Wood

9 and 8 feet pool tables





9 and 8 feet pool tables