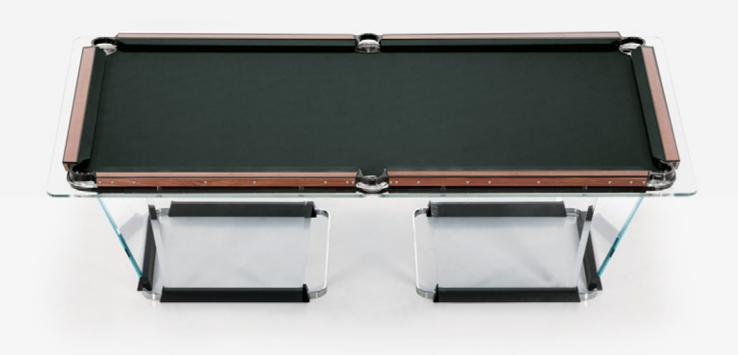

#### **MODELS MENU**

#### THIS IS AN INTERACTIVE PDF

select models and colors in order to create your unique, customized masterpiece.



















 $\leftarrow$  MODELS MENU Simonis $^{\otimes}$  860 $^{\text{\tiny TM}}$  Worsted Wool



## Teckell T1.1 Black

















































 $\leftarrow$  MODELS MENU Simonis $^{\otimes}$  860 $^{\text{\tiny TM}}$  Worsted Wool



# Teckell T1.1 Bronze



































































































← MODELS MENU

Simonis® 860™ Worsted Wool



## Teckell T1.3 Wood



 $\leftarrow$  MODELS MENU Simonis $^{\otimes}$  860 $^{\text{\tiny TM}}$  Worsted Wool



Teckell T1.3 Wood











Teckell T1.3 Wood

9 and 8 feet pool tables





9 and 8 feet pool tables