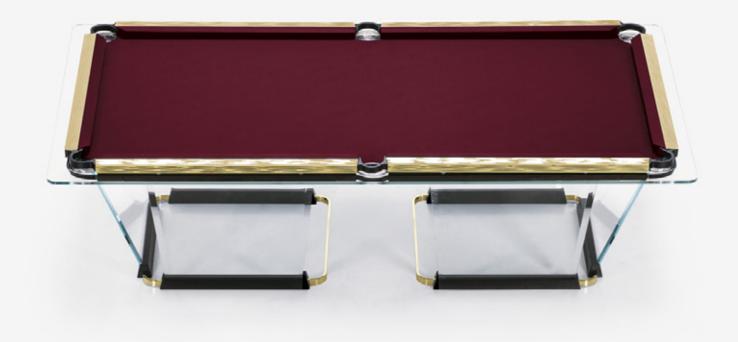

## Teckell T1.1 Black

 $\leftarrow$  MODELS MENU Simonis $^{\otimes}$  860 $^{\text{\tiny TM}}$  Worsted Wool