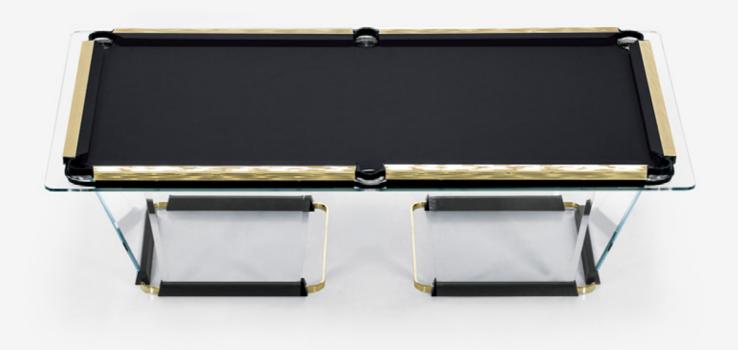

## Teckell T1.1 Black

 $\leftarrow$  MODELS MENU Simonis $^{\otimes}$  860 $^{\text{\tiny TM}}$  Worsted Wool