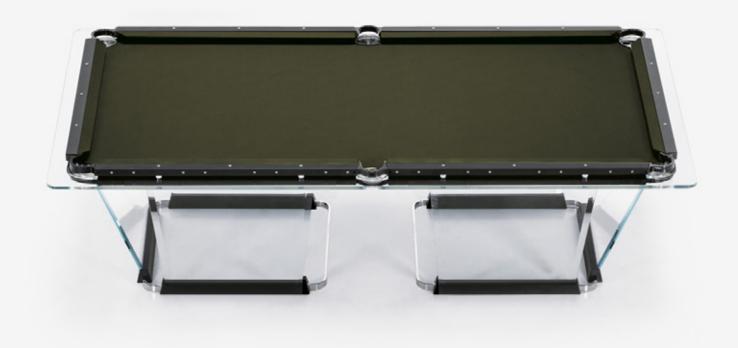

## Teckell T1.1 Black

 $\leftarrow$  MODELS MENU Simonis $^{\otimes}$  860 $^{\text{\tiny TM}}$  Worsted Wool