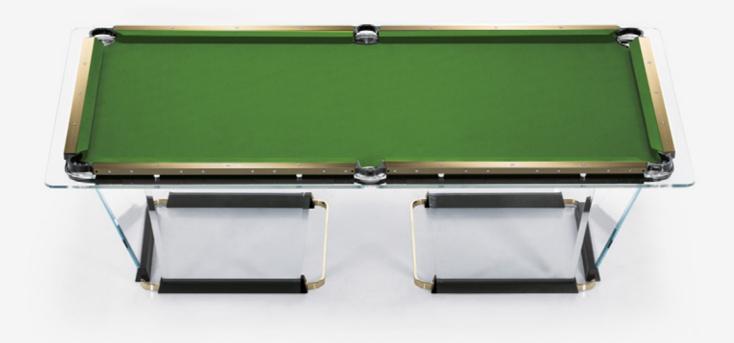

BILIARDO COLLECTION

Color Configurator











TECKELL T1.1 BLACK

9 and 8 feet pool tables

TECKELL T1.1 BRONZE

9 and 8 feet pool tables

TECKELL T1.2 GOLD

9 feet pool tables

**TECKELL T1.3 WOOD** 

9 and 8 feet pool tables

#### **MODELS MENU**

#### THIS IS AN INTERACTIVE PDF

select models and colors in order to create your unique, customized masterpiece.



















 $\leftarrow$  MODELS MENU Simonis $^{\otimes}$  860 $^{\text{\tiny TM}}$  Worsted Wool



## Teckell T1.1 Black

















































 $\leftarrow$  MODELS MENU Simonis $^{\otimes}$  860 $^{\text{\tiny TM}}$  Worsted Wool



# Teckell T1.1 Bronze



































































































← MODELS MENU

Simonis® 860™ Worsted Wool



## Teckell T1.3 Wood



 $\leftarrow$  MODELS MENU Simonis $^{\otimes}$  860 $^{\text{\tiny TM}}$  Worsted Wool



Teckell T1.3 Wood











Teckell T1.3 Wood

9 and 8 feet pool tables





9 and 8 feet pool tables