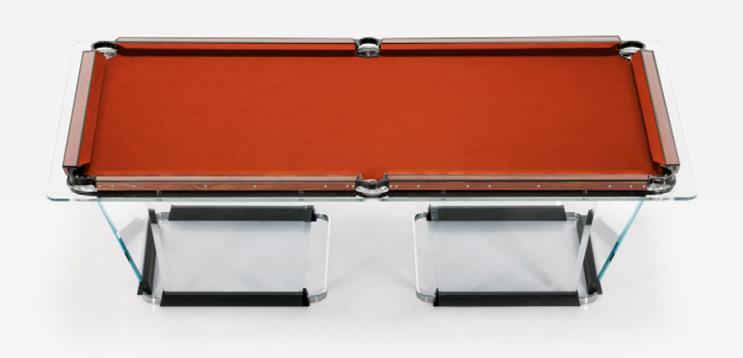

nfigurator











TECKELL T1.1 BLACK

9 and 8 feet pool tables

TECKELL T1.1 BRONZE

9 and 8 feet pool tables

TECKELL T1.2 GOLD

9 feet pool tables

**TECKELL T1.3 WOOD** 

9 and 8 feet pool tables

#### **MODELS MENU**

#### THIS IS AN INTERACTIVE PDF

select models and colors in order to create your unique, customized masterpiece.



















 $\leftarrow$  MODELS MENU Simonis $^{\otimes}$  860 $^{\text{\tiny TM}}$  Worsted Wool



## Teckell T1.1 Black

















































 $\leftarrow$  MODELS MENU Simonis $^{\otimes}$  860 $^{\text{\tiny TM}}$  Worsted Wool



# Teckell T1.1 Bronze



































































































← MODELS MENU

Simonis® 860™ Worsted Wool



## Teckell T1.3 Wood



 $\leftarrow$  MODELS MENU Simonis $^{\otimes}$  860 $^{\text{\tiny TM}}$  Worsted Wool



Teckell T1.3 Wood











Teckell T1.3 Wood

9 and 8 feet pool tables





9 and 8 feet pool tables