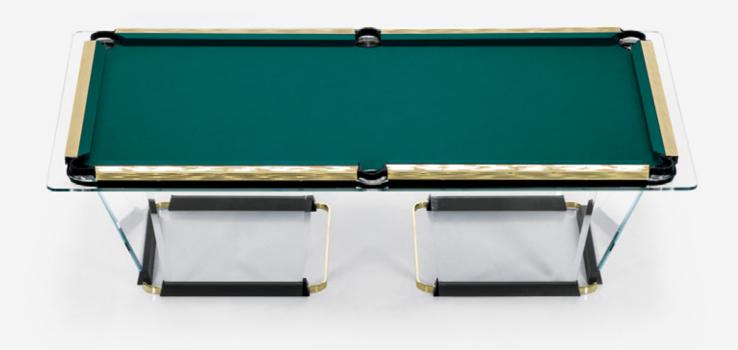

BILIARDO COLLECTION

Color Configurator











TECKELL T1.1 BLACK

9 and 8 feet pool tables

TECKELL T1.1 BRONZE

9 and 8 feet pool tables

TECKELL T1.2 GOLD

9 feet pool tables

**TECKELL T1.3 WOOD** 

9 and 8 feet pool tables

#### **MODELS MENU**

#### THIS IS AN INTERACTIVE PDF

select models and colors in order to create your unique, customized masterpiece.



















 $\leftarrow$  MODELS MENU Simonis $^{\otimes}$  860 $^{\text{\tiny TM}}$  Worsted Wool



## Teckell T1.1 Black

















































 $\leftarrow$  MODELS MENU Simonis $^{\otimes}$  860 $^{\text{\tiny TM}}$  Worsted Wool



# Teckell T1.1 Bronze



































































































← MODELS MENU

Simonis® 860™ Worsted Wool



## Teckell T1.3 Wood



 $\leftarrow$  MODELS MENU Simonis $^{\otimes}$  860 $^{\text{\tiny TM}}$  Worsted Wool



Teckell T1.3 Wood











Teckell T1.3 Wood

9 and 8 feet pool tables





9 and 8 feet pool tables