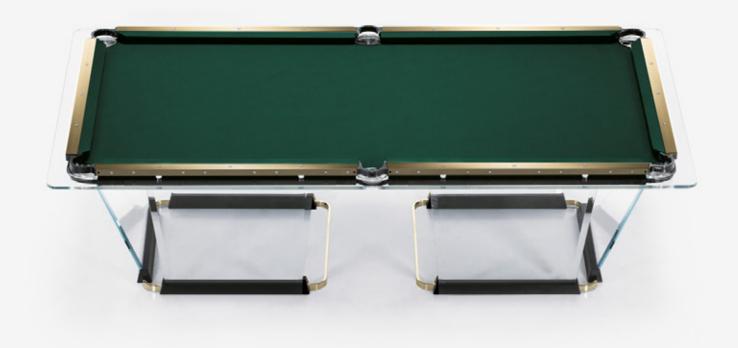

BILIARDO COLLECTION

Color Configurator











TECKELL T1.1 BLACK

9 and 8 feet pool tables

TECKELL T1.1 BRONZE

9 and 8 feet pool tables

TECKELL T1.2 GOLD

9 feet pool tables

**TECKELL T1.3 WOOD** 

9 and 8 feet pool tables

#### **MODELS MENU**

#### THIS IS AN INTERACTIVE PDF

select models and colors in order to create your unique, customized masterpiece.



















 $\leftarrow$  MODELS MENU Simonis $^{\otimes}$  860 $^{\text{\tiny TM}}$  Worsted Wool



## Teckell T1.1 Black

















































 $\leftarrow$  MODELS MENU Simonis $^{\otimes}$  860 $^{\text{\tiny TM}}$  Worsted Wool



# Teckell T1.1 Bronze



































































































← MODELS MENU

Simonis® 860™ Worsted Wool



## Teckell T1.3 Wood



 $\leftarrow$  MODELS MENU Simonis $^{\otimes}$  860 $^{\text{\tiny TM}}$  Worsted Wool



Teckell T1.3 Wood











Teckell T1.3 Wood

9 and 8 feet pool tables





9 and 8 feet pool tables