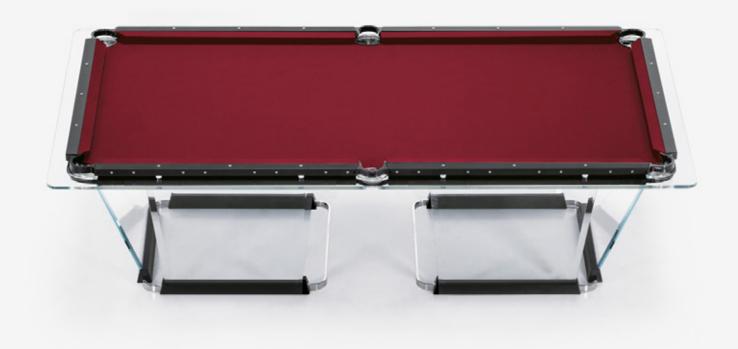

## Teckell T1.1 Black

 $\leftarrow$  MODELS MENU Simonis $^{\otimes}$  860 $^{\text{\tiny TM}}$  Worsted Wool