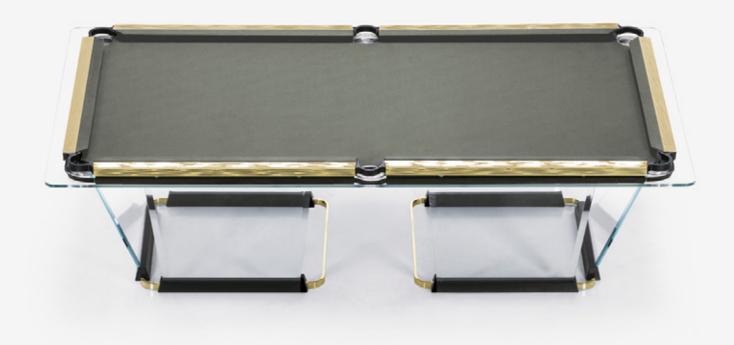

## Teckell T1.3 Wood

 $\leftarrow$  MODELS MENU Simonis $^{\otimes}$  860 $^{\text{\tiny TM}}$  Worsted Wool

Teckell T1.3 Wood

Teckell T1.3 Wood

9 and 8 feet pool tables

9 and 8 feet pool tables