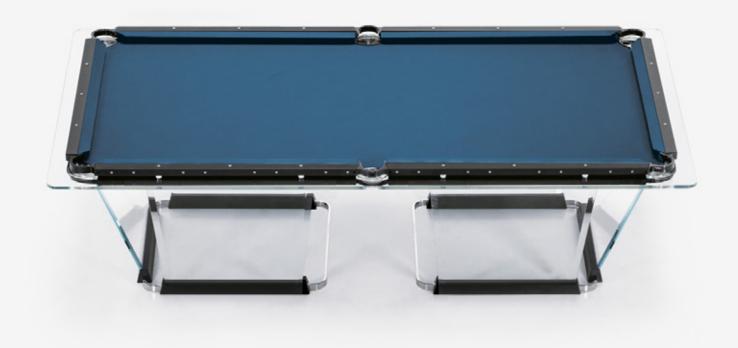

BILIARDO COLLECTION

Color Configurator











TECKELL T1.1 BLACK

9 and 8 feet pool tables

TECKELL T1.1 BRONZE

9 and 8 feet pool tables

TECKELL T1.2 GOLD

9 feet pool tables

**TECKELL T1.3 WOOD** 

9 and 8 feet pool tables

#### **MODELS MENU**

#### THIS IS AN INTERACTIVE PDF

select models and colors in order to create your unique, customized masterpiece.



















 $\leftarrow$  MODELS MENU Simonis $^{\otimes}$  860 $^{\text{\tiny TM}}$  Worsted Wool



## Teckell T1.1 Black

















































 $\leftarrow$  MODELS MENU Simonis $^{\otimes}$  860 $^{\text{\tiny TM}}$  Worsted Wool



# Teckell T1.1 Bronze



































































































← MODELS MENU

Simonis® 860™ Worsted Wool



## Teckell T1.3 Wood



 $\leftarrow$  MODELS MENU Simonis $^{\otimes}$  860 $^{\text{\tiny TM}}$  Worsted Wool



Teckell T1.3 Wood











Teckell T1.3 Wood

9 and 8 feet pool tables





9 and 8 feet pool tables