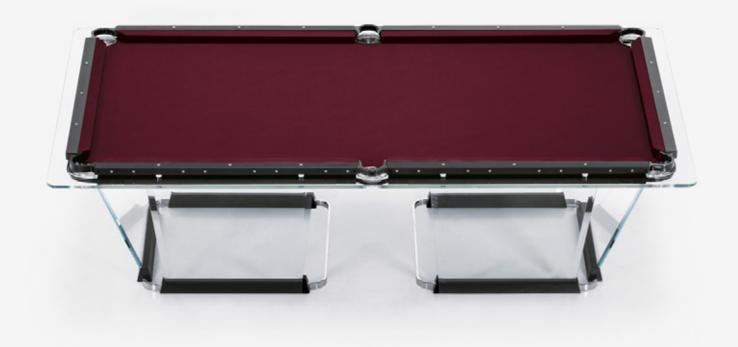

BILIARDO COLLECTION

Color Configurator











TECKELL T1.1 BLACK

9 and 8 feet pool tables

TECKELL T1.1 BRONZE

9 and 8 feet pool tables

TECKELL T1.2 GOLD

9 feet pool tables

**TECKELL T1.3 WOOD** 

9 and 8 feet pool tables

#### **MODELS MENU**

#### THIS IS AN INTERACTIVE PDF

select models and colors in order to create your unique, customized masterpiece.



















 $\leftarrow$  MODELS MENU Simonis $^{\otimes}$  860 $^{\text{\tiny TM}}$  Worsted Wool



## Teckell T1.1 Black

















































 $\leftarrow$  MODELS MENU Simonis $^{\otimes}$  860 $^{\text{\tiny TM}}$  Worsted Wool



# Teckell T1.1 Bronze



































































































← MODELS MENU

Simonis® 860™ Worsted Wool



## Teckell T1.3 Wood



 $\leftarrow$  MODELS MENU Simonis $^{\otimes}$  860 $^{\text{\tiny TM}}$  Worsted Wool



Teckell T1.3 Wood











Teckell T1.3 Wood

9 and 8 feet pool tables





9 and 8 feet pool tables