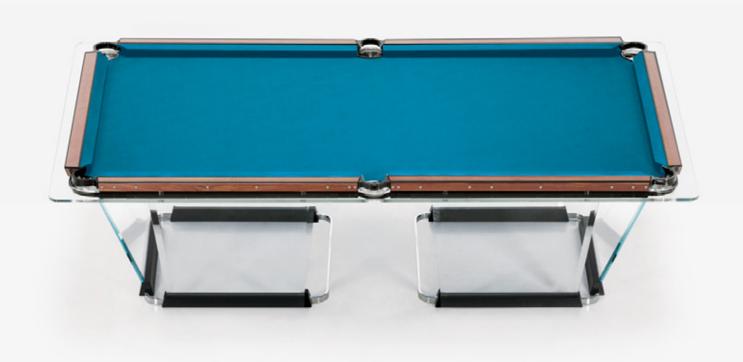

ables

#### **MODELS MENU**

#### THIS IS AN INTERACTIVE PDF

select models and colors in order to create your unique, customized masterpiece.



















 $\leftarrow$  MODELS MENU Simonis $^{\otimes}$  860 $^{\text{\tiny TM}}$  Worsted Wool



## Teckell T1.1 Black

















































 $\leftarrow$  MODELS MENU Simonis $^{\otimes}$  860 $^{\text{\tiny TM}}$  Worsted Wool



# Teckell T1.1 Bronze



































































































← MODELS MENU

Simonis® 860™ Worsted Wool



## Teckell T1.3 Wood



 $\leftarrow$  MODELS MENU Simonis $^{\otimes}$  860 $^{\text{\tiny TM}}$  Worsted Wool



Teckell T1.3 Wood











Teckell T1.3 Wood

9 and 8 feet pool tables





9 and 8 feet pool tables