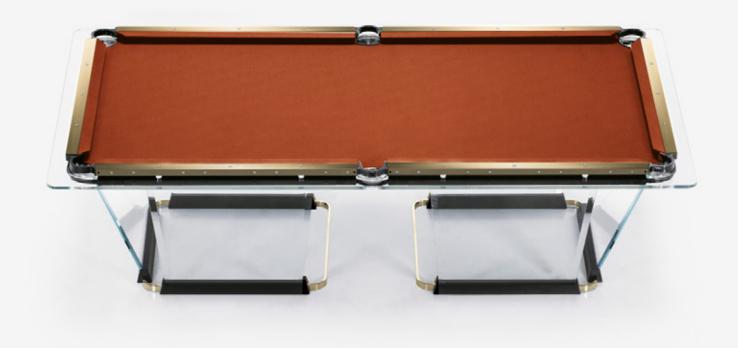

BILIARDO COLLECTION

Color Configurator











TECKELL T1.1 BLACK

9 and 8 feet pool tables

TECKELL T1.1 BRONZE

9 and 8 feet pool tables

TECKELL T1.2 GOLD

9 feet pool tables

**TECKELL T1.3 WOOD** 

9 and 8 feet pool tables

#### **MODELS MENU**

#### THIS IS AN INTERACTIVE PDF

select models and colors in order to create your unique, customized masterpiece.



















 $\leftarrow$  MODELS MENU Simonis $^{\otimes}$  860 $^{\text{\tiny TM}}$  Worsted Wool



## Teckell T1.1 Black

















































 $\leftarrow$  MODELS MENU Simonis $^{\otimes}$  860 $^{\text{\tiny TM}}$  Worsted Wool



# Teckell T1.1 Bronze



































































































← MODELS MENU

Simonis® 860™ Worsted Wool



## Teckell T1.3 Wood



 $\leftarrow$  MODELS MENU Simonis $^{\otimes}$  860 $^{\text{\tiny TM}}$  Worsted Wool



Teckell T1.3 Wood











Teckell T1.3 Wood

9 and 8 feet pool tables





9 and 8 feet pool tables