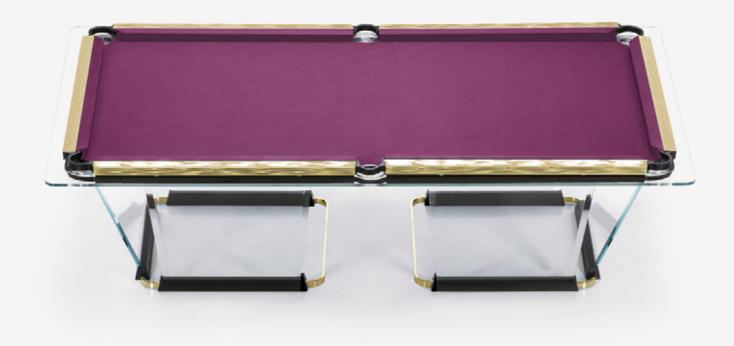

BILIARDO COLLECTION

Color Configurator











TECKELL T1.1 BLACK

9 and 8 feet pool tables

TECKELL T1.1 BRONZE

9 and 8 feet pool tables

TECKELL T1.2 GOLD

9 feet pool tables

**TECKELL T1.3 WOOD** 

9 and 8 feet pool tables

#### **MODELS MENU**

#### THIS IS AN INTERACTIVE PDF

select models and colors in order to create your unique, customized masterpiece.



















 $\leftarrow$  MODELS MENU Simonis $^{\otimes}$  860 $^{\text{\tiny TM}}$  Worsted Wool



## Teckell T1.1 Black

















































 $\leftarrow$  MODELS MENU Simonis $^{\otimes}$  860 $^{\text{\tiny TM}}$  Worsted Wool



# Teckell T1.1 Bronze



































































































← MODELS MENU

Simonis® 860™ Worsted Wool



## Teckell T1.3 Wood



 $\leftarrow$  MODELS MENU Simonis $^{\otimes}$  860 $^{\text{\tiny TM}}$  Worsted Wool



Teckell T1.3 Wood











Teckell T1.3 Wood

9 and 8 feet pool tables





9 and 8 feet pool tables