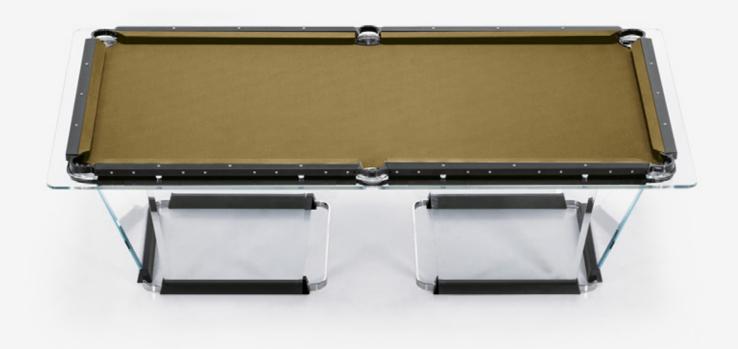

BILIARDO COLLECTION

Color Configurator











TECKELL T1.1 BLACK

9 and 8 feet pool tables

TECKELL T1.1 BRONZE

9 and 8 feet pool tables

TECKELL T1.2 GOLD

9 feet pool tables

**TECKELL T1.3 WOOD** 

9 and 8 feet pool tables

#### **MODELS MENU**

#### THIS IS AN INTERACTIVE PDF

select models and colors in order to create your unique, customized masterpiece.



















 $\leftarrow$  MODELS MENU Simonis $^{\otimes}$  860 $^{\text{\tiny TM}}$  Worsted Wool



## Teckell T1.1 Black

















































 $\leftarrow$  MODELS MENU Simonis $^{\otimes}$  860 $^{\text{\tiny TM}}$  Worsted Wool



# Teckell T1.1 Bronze



































































































← MODELS MENU

Simonis® 860™ Worsted Wool



## Teckell T1.3 Wood



 $\leftarrow$  MODELS MENU Simonis $^{\otimes}$  860 $^{\text{\tiny TM}}$  Worsted Wool



Teckell T1.3 Wood











Teckell T1.3 Wood

9 and 8 feet pool tables





9 and 8 feet pool tables