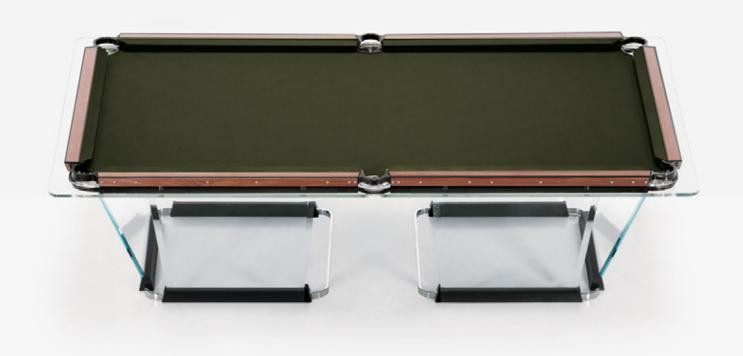

## Teckell T1.1 Black

 $\leftarrow$  MODELS MENU Simonis $^{\otimes}$  860 $^{\text{\tiny TM}}$  Worsted Wool