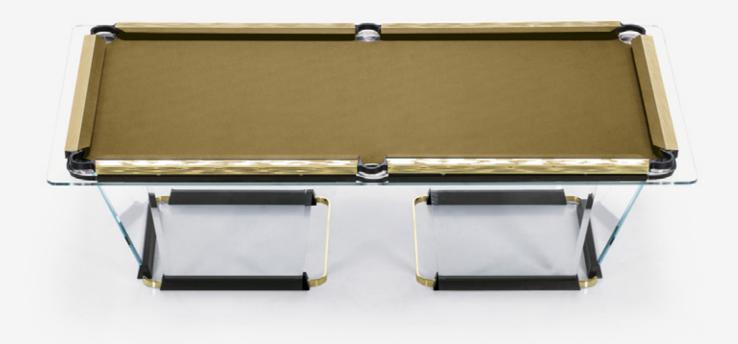

BILIARDO COLLECTION

Color Configurator

TECKELL T1.1 BLACK

9 and 8 feet pool tables

TECKELL T1.1 BRONZE

9 and 8 feet pool tables

TECKELL T1.2 GOLD

9 feet pool tables