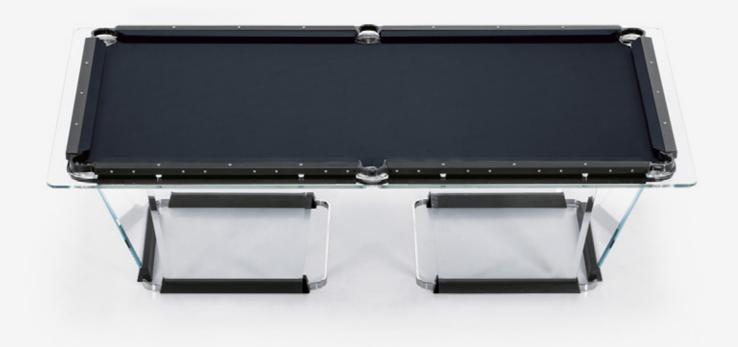

## Teckell T1.1 Black

 $\leftarrow$  MODELS MENU Simonis $^{\otimes}$  860 $^{\text{\tiny TM}}$  Worsted Wool