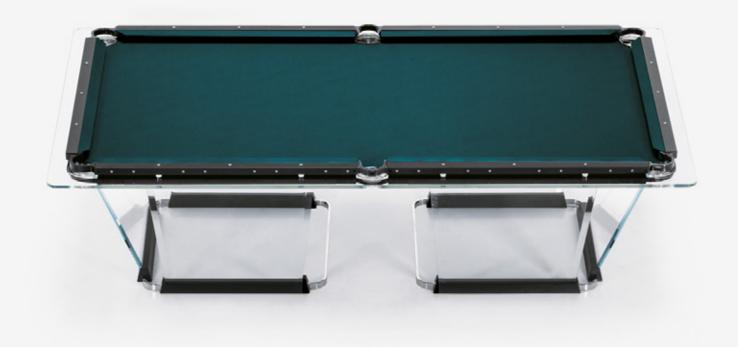

## Teckell T1.1 Black

 $\leftarrow$  MODELS MENU Simonis $^{\otimes}$  860 $^{\text{\tiny TM}}$  Worsted Wool