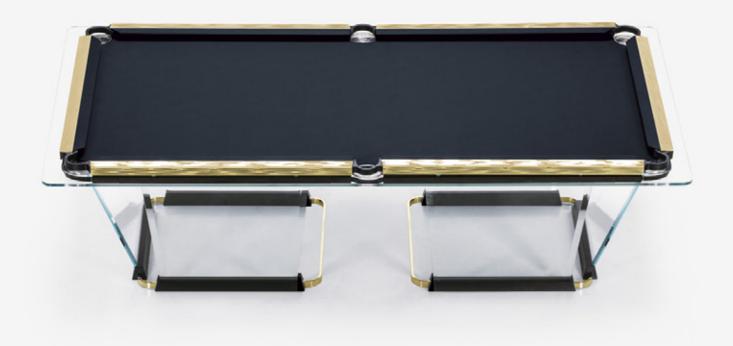

## Teckell T1.1 Black

 $\leftarrow$  MODELS MENU Simonis $^{\otimes}$  860 $^{\text{\tiny TM}}$  Worsted Wool