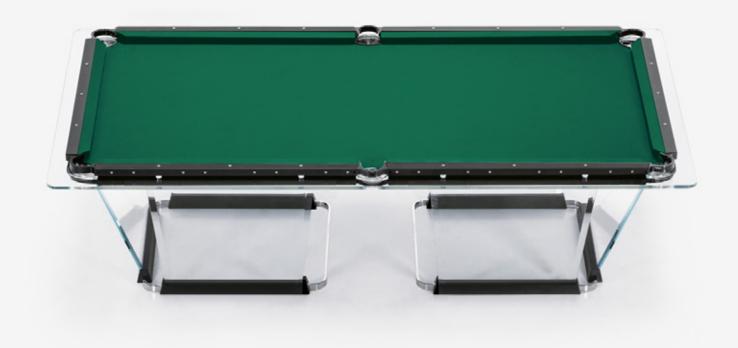

BILIARDO COLLECTION

Color Configurator











TECKELL T1.1 BLACK

9 and 8 feet pool tables

TECKELL T1.1 BRONZE

9 and 8 feet pool tables

TECKELL T1.2 GOLD

9 feet pool tables

**TECKELL T1.3 WOOD** 

9 and 8 feet pool tables

#### **MODELS MENU**

#### THIS IS AN INTERACTIVE PDF

select models and colors in order to create your unique, customized masterpiece.



















 $\leftarrow$  MODELS MENU Simonis $^{\otimes}$  860 $^{\text{\tiny TM}}$  Worsted Wool



## Teckell T1.1 Black

















































 $\leftarrow$  MODELS MENU Simonis $^{\otimes}$  860 $^{\text{\tiny TM}}$  Worsted Wool



# Teckell T1.1 Bronze



































































































← MODELS MENU

Simonis® 860™ Worsted Wool



## Teckell T1.3 Wood



 $\leftarrow$  MODELS MENU Simonis $^{\otimes}$  860 $^{\text{\tiny TM}}$  Worsted Wool



Teckell T1.3 Wood











Teckell T1.3 Wood

9 and 8 feet pool tables





9 and 8 feet pool tables