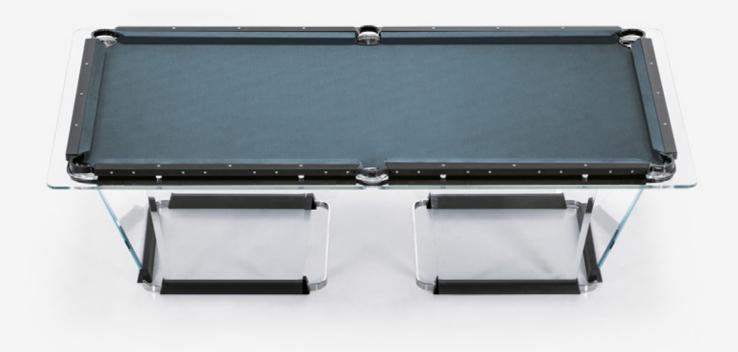

#### THIS IS AN INTERACTIVE PDF

select models and colors in order to create your unique, customized masterpiece.

 $\leftarrow$  MODELS MENU Simonis $^{\otimes}$  860 $^{\text{\tiny TM}}$  Worsted Wool

## Teckell T1.1 Black

 $\leftarrow$  MODELS MENU Simonis $^{\otimes}$  860 $^{\text{\tiny TM}}$  Worsted Wool