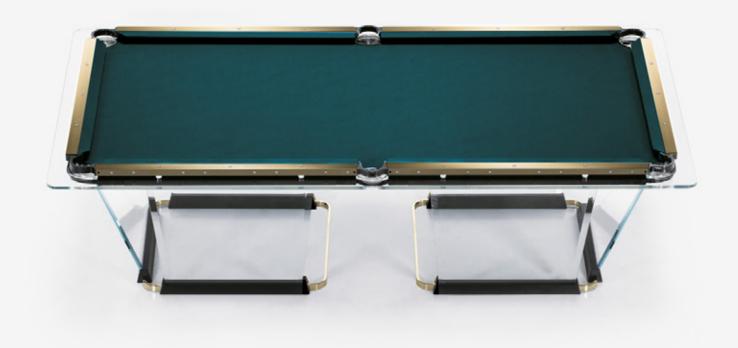

## Teckell T1.1 Black

 $\leftarrow$  MODELS MENU Simonis $^{\otimes}$  860 $^{\text{\tiny TM}}$  Worsted Wool