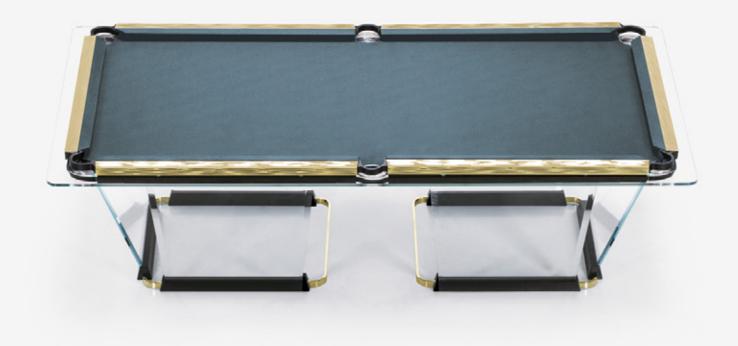

BILIARDO COLLECTION

Color Configurator











TECKELL T1.1 BLACK

9 and 8 feet pool tables

TECKELL T1.1 BRONZE

9 and 8 feet pool tables

TECKELL T1.2 GOLD

9 feet pool tables

**TECKELL T1.3 WOOD** 

9 and 8 feet pool tables

#### **MODELS MENU**

#### THIS IS AN INTERACTIVE PDF

select models and colors in order to create your unique, customized masterpiece.



















 $\leftarrow$  MODELS MENU Simonis $^{\otimes}$  860 $^{\text{\tiny TM}}$  Worsted Wool



## Teckell T1.1 Black

















































 $\leftarrow$  MODELS MENU Simonis $^{\otimes}$  860 $^{\text{\tiny TM}}$  Worsted Wool



# Teckell T1.1 Bronze



































































































← MODELS MENU

Simonis® 860™ Worsted Wool



## Teckell T1.3 Wood



 $\leftarrow$  MODELS MENU Simonis $^{\otimes}$  860 $^{\text{\tiny TM}}$  Worsted Wool



Teckell T1.3 Wood











Teckell T1.3 Wood

9 and 8 feet pool tables





9 and 8 feet pool tables