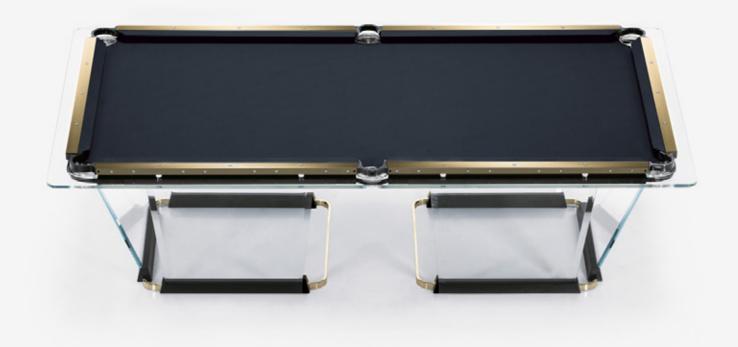

## Teckell T1.1 Black

 $\leftarrow$  MODELS MENU Simonis $^{\otimes}$  860 $^{\text{\tiny TM}}$  Worsted Wool